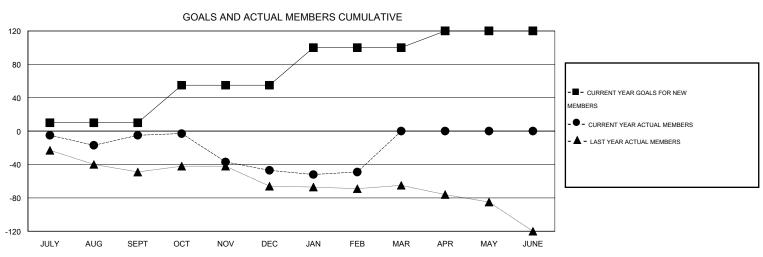

## **LOCATION TEXAS**

GMT CA 1

|               |                  | Clubs               |                            |                             | Members               |                    |                            |                              |                             |  |
|---------------|------------------|---------------------|----------------------------|-----------------------------|-----------------------|--------------------|----------------------------|------------------------------|-----------------------------|--|
|               | RESU             | LTS FOR 2013-2014   |                            |                             | RESULTS FOR 2013-2014 |                    |                            |                              |                             |  |
| QUARTER       | NEW CLUB<br>GOAL | ACTUAL NEW<br>CLUBS | ACTUAL<br>DROPPED<br>CLUBS | ACTUAL NET<br>GAIN/<br>LOSS | QUARTER               | NEW MEMBER<br>GOAL | ACTUAL TOTAL MEMBERS ADDED | ACTUAL<br>DROPPED<br>MEMBERS | ACTUAL NET<br>GAIN/<br>LOSS |  |
| JULY/AUG/SEPT | 0                | 0                   | 2                          | -2                          | JULY/AUG/SEPT         | 10                 | 70                         | 75                           | -5                          |  |
| OCT/NOV/DEC   | 1                | 0                   | 0                          | 0                           | OCT/NOV/DEC           | 45                 | 52                         | 94                           | -42                         |  |
| JAN/FEB/MAR   | 1                | 0                   | 0                          | 0                           | JAN/FEB/MAR           | 45                 | 35                         | 37                           | -2                          |  |
| APR/MAY/JUNE  | 0                | 0                   | 0                          | 0                           | APR/MAY/JUNE          | 20                 | 0                          | 0                            | 0                           |  |